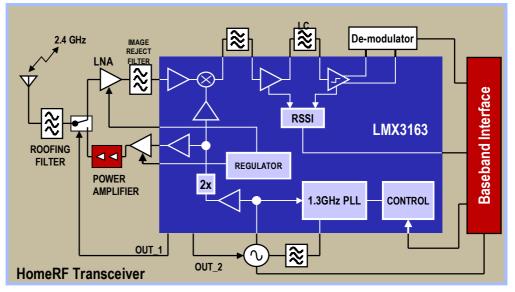

#### LMX3163 HomeRF Transceiver

- 2.4GHz sub-system for HomeRF, Shared Wireless Application Protocol (SWAP)
- Supports 3 Mbits/s, 5 Mbits/s and 10 Mbits/s data rates