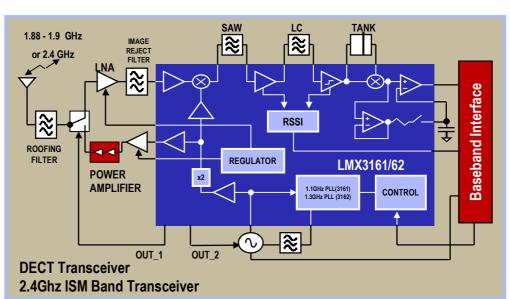

#### LMX3161 DECT Transceiver

- Single Chip RF solution for portable and fixed parts
- Proven high performance solution for data & voice applications

### LMX3162 2.4GHz ISM-Band Transceiver

- LMX3161 features and functions using an internal 1.3GHz PLL
- Ideal product for WDCT & Bluetooth<sup>™</sup> DCT applications