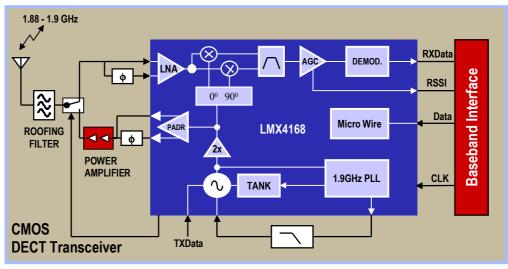

## LMX4168 DECT Transceiver

- Single Chip, CMOS RF solution for portable and fixed parts
- High integration, no adjustments, low IF architecture
- Small CSP package